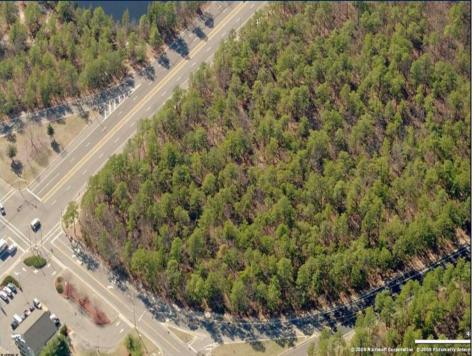

## **COMMENTS**

18.25 Acres with New Zoning. Very Favorable for Development Now! Fronts Three Highways! 1,265 Frontage on well traveled Black Horse Pike (Rt 322), 1,000 Frontage on Mays Landing Road (Spur of Rt 73), and 425 frontage on 8th Street. New Zoning passed circa 2020 changed the zoning to RDC (Rural Develoment Commercial District) which is very favorable for commercial development. This is one of the select properties in Folsom Boro with this special zoning designation. Would be an excellent candidate for a WaWa or similar type of application. Attached in the documents section is the RDC permitted uses. All Approvals are the reponsibility of the Buyer. Buyer shall be solely responsible for incurring the costs for any and all approvals, purchases, and permits required to develop the property. Buyer shall make application to the Folsom Boro and NJ Pinelands Commission (within 10 calendar days after a 30 day due diligence period). Call Today!