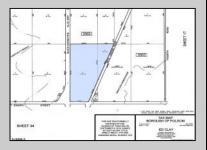

## **COMMENTS**

18.25 Acres with New Zoning. Very Favorable for Development Now! Fronts Three Highways! 1,265 Frontage on well traveled Black Horse Pike (Rt 322), 1,000 Frontage on Mays Landing Road (Spur of Rt 73), and 425 frontage on 8th Street. New Zoning passed circa 2020 changed the zoning to RDC (Rural Develoment Commercial District) which is very favorable for commercial development. This is one of the select properties in Folsom Boro with this special zoning designation. Would be an excellent candidate for a WaWa or similar type of application. Attached in the documents section is the RDC permitted uses. All Approvals are the reponsibility of the Buyer. Buyer shall be solely responsible for incurring the costs for any and all approvals, purchases, and permits required to develop the property. Buyer shall make application to the Folsom Boro and NJ Pinelands Commission (within 10 calendar days after a 30 day due diligence period). Call Today!