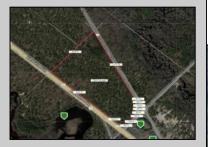

## **COMMENTS**

18.25 Acres with New Zoning. Very Favorable for Development Now! Fronts Three Highways! 1,265 Frontage on well traveled Black Horse Pike (Rt 322), 1,000 Frontage on Mays Landing Road (Spur of Rt 73), and 425 frontage on 8th Street. New Zoning passed circa 2020 changed the zoning to RDC (Rural Develoment Commercial District) which is very favorable for commercial development. This is one of the select properties in Folsom Boro with this special zoning designation. Would be an excellent candidate for a WaWa or similar type of application. Attached in the documents section is the RDC permitted uses. All Approvals are the reponsibility of the Buyer. Buyer shall be solely responsible for incurring the costs for any and all approvals, purchases, and permits required to develop the property. Buyer shall make application to the Folsom Boro and NJ Pinelands Commission (within 10 calendar days after a 30 day due diligence period). Call Today!