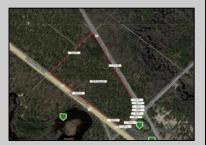

## **COMMENTS**

18.25 Acres with New Zoning. Very Favorable for Development Now! Fronts Three Highways! 1,265 Frontage on well traveled Black Horse Pike (Rt 322), 1,000 Frontage on Mays Landing Road (Spur of Rt 73), and 425 frontage on 8th Street. New Zoning passed circa 2020 changed the zoning to RDC (Rural Develoment Commercial District) which is very favorable for commercial development. This is one of the select properties in Folsom Boro with this special zoning designation. Would be an excellent candidate for a WaWa or similar type of application. Attached in the documents section is the RDC permitted uses. All Approvals are the reponsibility of the Buyer. Buyer shall be solely responsible for incurring the costs for any and all approvals, purchases, and permits required to develop the property. Buyer shall make application to the Folsom Boro and NJ Pinelands Commission (within 10 calendar days after a 30 day due diligence period). Call Today!