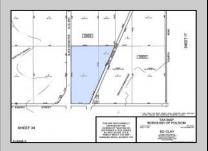

## **COMMENTS**

18.25 Acres with New Zoning. Very Favorable for Development Now! Fronts Three Highways! 1,265 Frontage on well traveled Black Horse Pike (Rt 322), 1,000 Frontage on Mays Landing Road (Spur of Rt 73), and 425 frontage on 8th Street. New Zoning passed circa 2020 changed the zoning to RDC (Rural Develoment Commercial District) which is very favorable for commercial development. This is one of the select properties in Folsom Boro with this special zoning designation. Would be an excellent candidate for a WaWa or similar type of application. Attached in the documents section is the RDC permitted uses. All Approvals are the reponsibility of the Buyer. Buyer shall be solely responsible for incurring the costs for any and all approvals, purchases, and permits required to develop the property. Buyer shall make application to the Folsom Boro and NJ Pinelands Commission (within 10 calendar days after a 30 day due diligence period). Call Today!