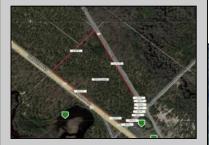

## **COMMENTS**

18.25 Acres with New Zoning. Very Favorable for Development Now! Fronts Three Highways! 1,265 Frontage on well traveled Black Horse Pike (Rt 322), 1,000 Frontage on Mays Landing Road (Spur of Rt 73), and 425 frontage on 8th Street. New Zoning passed circa 2020 changed the zoning to RDC (Rural Develoment Commercial District) which is very favorable for commercial development. This is one of the select properties in Folsom Boro with this special zoning designation. Would be an excellent candidate for a WaWa or similar type of application. Attached in the documents section is the RDC permitted uses. All Approvals are the reponsibility of the Buyer. Buyer shall be solely responsible for incurring the costs for any and all approvals, purchases, and permits required to develop the property. Buyer shall make application to the Folsom Boro and NJ Pinelands Commission (within 10 calendar days after a 30 day due diligence period). Call Today!