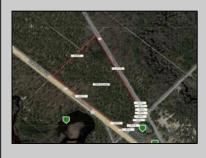

## COMMENTS

18.25 Acres with New Zoning. Very Favorable for Development Now! Fronts Three Highways! 1,265 Frontage on well traveled Black Horse Pike (Rt 322), 1,000 Frontage on Mays Landing Road (Spur of Rt 73), and 425 frontage on 8th Street. New Zoning passed circa 2020 changed the zoning to RDC (Rural Develoment Commercial District) which is very favorable for commercial development. This is one of the select properties in Folsom Boro with this special zoning designation. Would be an excellent candidate for a WaWa or similar type of application. Attached in the documents section is the RDC permitted uses. All Approvals are the reponsibility of the Buyer. Buyer shall be solely responsible for incurring the costs for any and all approvals, purchases, and permits required to develop the property. Buyer shall make application to the Folsom Boro and NJ Pinelands Commission (within 10 calendar days after a 30 day due diligence period). Call Today!