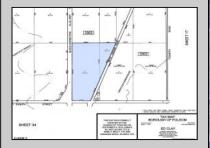

## **COMMENTS**

18.25 Acres with New Zoning. Very Favorable for Development Now! Fronts Three Highways! 1,265 Frontage on well traveled Black Horse Pike (Rt 322), 1,000 Frontage on Mays Landing Road (Spur of Rt 73), and 425 frontage on 8th Street. New Zoning passed circa 2020 changed the zoning to RDC (Rural Develoment Commercial District) which is very favorable for commercial development. This is one of the select properties in Folsom Boro with this special zoning designation. Would be an excellent candidate for a WaWa or similar type of application. Attached in the documents section is the RDC permitted uses. All Approvals are the reponsibility of the Buyer. Buyer shall be solely responsible for incurring the costs for any and all approvals, purchases, and permits required to develop the property. Buyer shall make application to the Folsom Boro and NJ Pinelands Commission (within 10 calendar days after a 30 day due diligence period). Call Today!