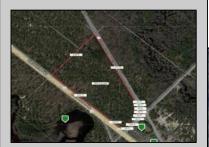

## **COMMENTS**

18.25 Acres with New Zoning. Very Favorable for Development Now! Fronts Three Highways! 1,265 Frontage on well traveled Black Horse Pike (Rt 322), 1,000 Frontage on Mays Landing Road (Spur of Rt 73), and 425 frontage on 8th Street. New Zoning passed circa 2020 changed the zoning to RDC (Rural Develoment Commercial District) which is very favorable for commercial development. This is one of the select properties in Folsom Boro with this special zoning designation. Would be an excellent candidate for a WaWa or similar type of application. Attached in the documents section is the RDC permitted uses. All Approvals are the reponsibility of the Buyer. Buyer shall be solely responsible for incurring the costs for any and all approvals, purchases, and permits required to develop the property. Buyer shall make application to the Folsom Boro and NJ Pinelands Commission (within 10 calendar days after a 30 day due diligence period). Call Today!