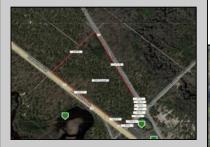

## **COMMENTS**

18.25 Acres with New Zoning. Very Favorable for Development Now! Fronts Three Highways! 1,265 Frontage on well traveled Black Horse Pike (Rt 322), 1,000 Frontage on Mays Landing Road (Spur of Rt 73), and 425 frontage on 8th Street. New Zoning passed circa 2020 changed the zoning to RDC (Rural Develoment Commercial District) which is very favorable for commercial development. This is one of the select properties in Folsom Boro with this special zoning designation. Would be an excellent candidate for a WaWa or similar type of application. Attached in the documents section is the RDC permitted uses. All Approvals are the reponsibility of the Buyer. Buyer shall be solely responsible for incurring the costs for any and all approvals, purchases, and permits required to develop the property. Buyer shall make application to the Folsom Boro and NJ Pinelands Commission (within 10 calendar days after a 30 day due diligence period). Call Today!