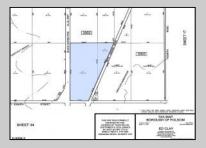

## **COMMENTS**

18.25 Acres with New Zoning. Very Favorable for Development Now! Fronts Three Highways! 1,265 Frontage on well traveled Black Horse Pike (Rt 322), 1,000 Frontage on Mays Landing Road (Spur of Rt 73), and 425 frontage on 8th Street. New Zoning passed circa 2020 changed the zoning to RDC (Rural Develoment Commercial District) which is very favorable for commercial development. This is one of the select properties in Folsom Boro with this special zoning designation. Would be an excellent candidate for a WaWa or similar type of application. Attached in the documents section is the RDC permitted uses. All Approvals are the reponsibility of the Buyer. Buyer shall be solely responsible for incurring the costs for any and all approvals, purchases, and permits required to develop the property. Buyer shall make application to the Folsom Boro and NJ Pinelands Commission (within 10 calendar days after a 30 day due diligence period). Call Today!