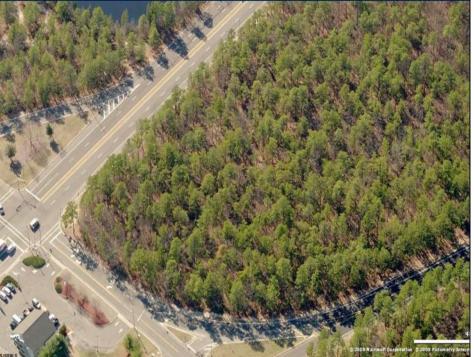

## **COMMENTS**

18.25 Acres with New Zoning. Very Favorable for Development Now! Fronts Three Highways! 1,265 Frontage on well traveled Black Horse Pike (Rt 322), 1,000 Frontage on Mays Landing Road (Spur of Rt 73), and 425 frontage on 8th Street. New Zoning passed circa 2020 changed the zoning to RDC (Rural Develoment Commercial District) which is very favorable for commercial development. This is one of the select properties in Folsom Boro with this special zoning designation. Would be an excellent candidate for a WaWa or similar type of application. Attached in the documents section is the RDC permitted uses. All Approvals are the reponsibility of the Buyer. Buyer shall be solely responsible for incurring the costs for any and all approvals, purchases, and permits required to develop the property. Buyer shall make application to the Folsom Boro and NJ Pinelands Commission (within 10 calendar days after a 30 day due diligence period). Call Today!