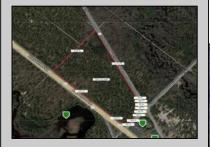

## **COMMENTS**

18.25 Acres with New Zoning. Very Favorable for Development Now! Fronts Three Highways! 1,265 Frontage on well traveled Black Horse Pike (Rt 322), 1,000 Frontage on Mays Landing Road (Spur of Rt 73), and 425 frontage on 8th Street. New Zoning passed circa 2020 changed the zoning to RDC (Rural Develoment Commercial District) which is very favorable for commercial development. This is one of the select properties in Folsom Boro with this special zoning designation. Would be an excellent candidate for a WaWa or similar type of application. Attached in the documents section is the RDC permitted uses. All Approvals are the reponsibility of the Buyer. Buyer shall be solely responsible for incurring the costs for any and all approvals, purchases, and permits required to develop the property. Buyer shall make application to the Folsom Boro and NJ Pinelands Commission (within 10 calendar days after a 30 day due diligence period). Call Today!