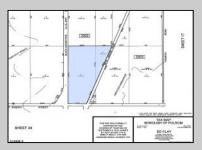

## **COMMENTS**

18.25 Acres with New Zoning. Very Favorable for Development Now! Fronts Three Highways! 1,265 Frontage on well traveled Black Horse Pike (Rt 322), 1,000 Frontage on Mays Landing Road (Spur of Rt 73), and 425 frontage on 8th Street. New Zoning passed circa 2020 changed the zoning to RDC (Rural Develoment Commercial District) which is very favorable for commercial development. This is one of the select properties in Folsom Boro with this special zoning designation. Would be an excellent candidate for a WaWa or similar type of application. Attached in the documents section is the RDC permitted uses. All Approvals are the reponsibility of the Buyer. Buyer shall be solely responsible for incurring the costs for any and all approvals, purchases, and permits required to develop the property. Buyer shall make application to the Folsom Boro and NJ Pinelands Commission (within 10 calendar days after a 30 day due diligence period). Call Today!