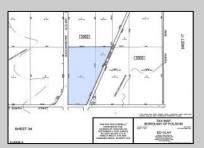

## **COMMENTS**

18.25 Acres with New Zoning. Very Favorable for Development Now! Fronts Three Highways! 1,265 Frontage on well traveled Black Horse Pike (Rt 322), 1,000 Frontage on Mays Landing Road (Spur of Rt 73), and 425 frontage on 8th Street. New Zoning passed circa 2020 changed the zoning to RDC (Rural Develoment Commercial District) which is very favorable for commercial development. This is one of the select properties in Folsom Boro with this special zoning designation. Would be an excellent candidate for a WaWa or similar type of application. Attached in the documents section is the RDC permitted uses. All Approvals are the reponsibility of the Buyer. Buyer shall be solely responsible for incurring the costs for any and all approvals, purchases, and permits required to develop the property. Buyer shall make application to the Folsom Boro and NJ Pinelands Commission (within 10 calendar days after a 30 day due diligence period). Call Today!