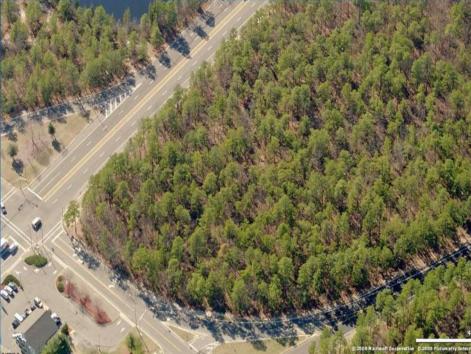

## **COMMENTS**

18.25 Acres with New Zoning. Very Favorable for Development Now! Fronts Three Highways! 1,265 Frontage on well traveled Black Horse Pike (Rt 322), 1,000 Frontage on Mays Landing Road (Spur of Rt 73), and 425 frontage on 8th Street. New Zoning passed circa 2020 changed the zoning to RDC (Rural Develoment Commercial District) which is very favorable for commercial development. This is one of the select properties in Folsom Boro with this special zoning designation. Would be an excellent candidate for a WaWa or similar type of application. Attached in the documents section is the RDC permitted uses. All Approvals are the reponsibility of the Buyer. Buyer shall be solely responsible for incurring the costs for any and all approvals, purchases, and permits required to develop the property. Buyer shall make application to the Folsom Boro and NJ Pinelands Commission (within 10 calendar days after a 30 day due diligence period). Call Today!