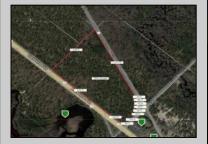

## **COMMENTS**

18.25 Acres with New Zoning. Very Favorable for Development Now! Fronts Three Highways! 1,265 Frontage on well traveled Black Horse Pike (Rt 322), 1,000 Frontage on Mays Landing Road (Spur of Rt 73), and 425 frontage on 8th Street. New Zoning passed circa 2020 changed the zoning to RDC (Rural Develoment Commercial District) which is very favorable for commercial development. This is one of the select properties in Folsom Boro with this special zoning designation. Would be an excellent candidate for a WaWa or similar type of application. Attached in the documents section is the RDC permitted uses. All Approvals are the reponsibility of the Buyer. Buyer shall be solely responsible for incurring the costs for any and all approvals, purchases, and permits required to develop the property. Buyer shall make application to the Folsom Boro and NJ Pinelands Commission (within 10 calendar days after a 30 day due diligence period). Call Today!