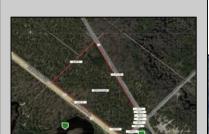

## **COMMENTS**

18.25 Acres with New Zoning. Very Favorable for Development Now! Fronts Three Highways! 1,265 Frontage on well traveled Black Horse Pike (Rt 322), 1,000 Frontage on Mays Landing Road (Spur of Rt 73), and 425 frontage on 8th Street. New Zoning passed circa 2020 changed the zoning to RDC (Rural Develoment Commercial District) which is very favorable for commercial development. This is one of the select properties in Folsom Boro with this special zoning designation. Would be an excellent candidate for a WaWa or similar type of application. Attached in the documents section is the RDC permitted uses. All Approvals are the reponsibility of the Buyer. Buyer shall be solely responsible for incurring the costs for any and all approvals, purchases, and permits required to develop the property. Buyer shall make application to the Folsom Boro and NJ Pinelands Commission (within 10 calendar days after a 30 day due diligence period). Call Today!