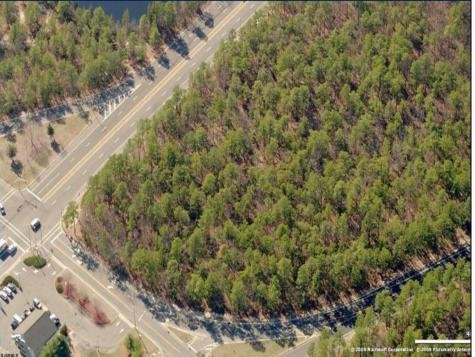

## **COMMENTS**

18.25 Acres with New Zoning. Very Favorable for Development Now! Fronts Three Highways! 1,265 Frontage on well traveled Black Horse Pike (Rt 322), 1,000 Frontage on Mays Landing Road (Spur of Rt 73), and 425 frontage on 8th Street. New Zoning passed circa 2020 changed the zoning to RDC (Rural Develoment Commercial District) which is very favorable for commercial development. This is one of the select properties in Folsom Boro with this special zoning designation. Would be an excellent candidate for a WaWa or similar type of application. Attached in the documents section is the RDC permitted uses. All Approvals are the reponsibility of the Buyer. Buyer shall be solely responsible for incurring the costs for any and all approvals, purchases, and permits required to develop the property. Buyer shall make application to the Folsom Boro and NJ Pinelands Commission (within 10 calendar days after a 30 day due diligence period). Call Today!