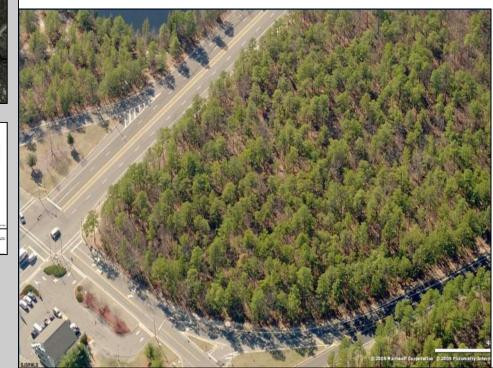

## COMMENTS

18.25 Acres with New Zoning. Very Favorable for Development Now! Fronts Three Highways! 1,265 Frontage on well traveled Black Horse Pike (Rt 322), 1,000 Frontage on Mays Landing Road (Spur of Rt 73), and 425 frontage on 8th Street. New Zoning passed circa 2020 changed the zoning to RDC (Rural Develoment Commercial District) which is very favorable for commercial development. This is one of the select properties in Folsom Boro with this special zoning designation. Would be an excellent candidate for a WaWa or similar type of application. Attached in the documents section is the RDC permitted uses. All Approvals are the reponsibility of the Buyer. Buyer shall be solely responsible for incurring the costs for any and all approvals, purchases, and permits required to develop the property. Buyer shall make application to the Folsom Boro and NJ Pinelands Commission (within 10 calendar days after a 30 day due diligence period). Call Today!