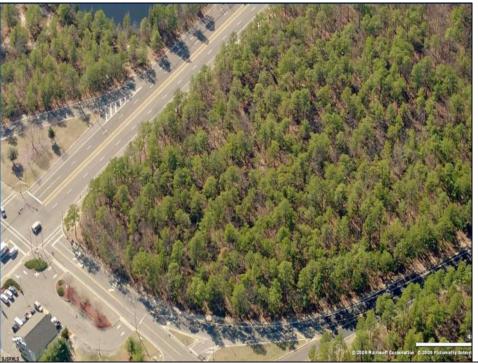

## **COMMENTS**

18.25 Acres with New Zoning. Very Favorable for Development Now! Fronts Three Highways! 1,265 Frontage on well traveled Black Horse Pike (Rt 322), 1,000 Frontage on Mays Landing Road (Spur of Rt 73), and 425 frontage on 8th Street. New Zoning passed circa 2020 changed the zoning to RDC (Rural Develoment Commercial District) which is very favorable for commercial development. This is one of the select properties in Folsom Boro with this special zoning designation. Would be an excellent candidate for a WaWa or similar type of application. Attached in the documents section is the RDC permitted uses. All Approvals are the reponsibility of the Buyer. Buyer shall be solely responsible for incurring the costs for any and all approvals, purchases, and permits required to develop the property. Buyer shall make application to the Folsom Boro and NJ Pinelands Commission (within 10 calendar days after a 30 day due diligence period). Call Today!