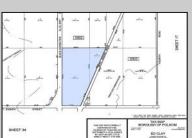

## **COMMENTS**

18.25 Acres with New Zoning. Very Favorable for Development Now! Fronts Three Highways! 1,265 Frontage on well traveled Black Horse Pike (Rt 322), 1,000 Frontage on Mays Landing Road (Spur of Rt 73), and 425 frontage on 8th Street. New Zoning passed circa 2020 changed the zoning to RDC (Rural Develoment Commercial District) which is very favorable for commercial development. This is one of the select properties in Folsom Boro with this special zoning designation. Would be an excellent candidate for a WaWa or similar type of application. Attached in the documents section is the RDC permitted uses. All Approvals are the reponsibility of the Buyer. Buyer shall be solely responsible for incurring the costs for any and all approvals, purchases, and permits required to develop the property. Buyer shall make application to the Folsom Boro and NJ Pinelands Commission (within 10 calendar days after a 30 day due diligence period). Call Today!