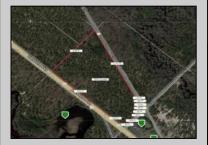

## **COMMENTS**

18.25 Acres with New Zoning. Very Favorable for Development Now! Fronts Three Highways! 1,265 Frontage on well traveled Black Horse Pike (Rt 322), 1,000 Frontage on Mays Landing Road (Spur of Rt 73), and 425 frontage on 8th Street. New Zoning passed circa 2020 changed the zoning to RDC (Rural Develoment Commercial District) which is very favorable for commercial development. This is one of the select properties in Folsom Boro with this special zoning designation. Would be an excellent candidate for a WaWa or similar type of application. Attached in the documents section is the RDC permitted uses. All Approvals are the reponsibility of the Buyer. Buyer shall be solely responsible for incurring the costs for any and all approvals, purchases, and permits required to develop the property. Buyer shall make application to the Folsom Boro and NJ Pinelands Commission (within 10 calendar days after a 30 day due diligence period). Call Today!