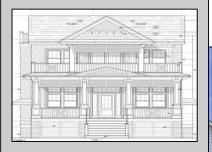

## **COMMENTS**

Wait until you see this Goldcoast high-end new construction build by custom builder \"J A Gavranich!\" This beautiful duplex will feature: ELEVATOR, 4 bedrooms, 3 full baths on each floor, gourmet kitchens w/ high-end cabinetry, quartz countertops, tile backsplash, under counter lighting, upgraded SS Thermador appliances, spacious great rooms w/ gas vented fireplace that showcases beautiful shiplap from floor to ceiling, crown molding, 3\" wide random length tongue & groove hardwood flooring in great room, stairs, hallway, and master bedroom, wainscoting in living room & dining room, front deck ceilings with T&G mahogany bead board, ROOFTOP DECK w/ OCEAN VIEWS, rear decks, high efficiency gas heat & central air w/ WIFI thermostats, tankless hot water heater, tiled showers w/ frameless glass door in master and semi-frameless in jr. master, hall baths w/ tile above tub, elevated vanities in bathrooms w/ quartz tops, and more! The property also features separate entrances, separate garages, tilt-in Windows, and a maintenance Free Exterior! Specs & Plans Available. Great Location! (Steps to the Beach) Great Property! (Quality New Construction) Great Value! See you on the Beach!