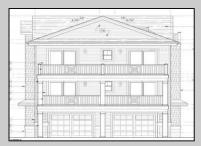

## **COMMENTS**

Wait until you see this Goldcoast high-end new construction build by custom builder \"J A Gavranich!\" This beautiful 2nd floor condo will feature: ELEVATOR, 4 bedrooms, 3 full baths, gourmet kitchen w/ high-end cabinetry, quartz countertops, tile backsplash, under counter lighting, upgraded SS Thermador appliances, spacious great room w/ gas vented fireplace that showcases beautiful shiplap from floor to ceiling, crown molding, 3\" wide random length tongue & groove hardwood flooring in great room, stairs, hallway, and master bedroom, wainscoting in living room & dining room, front deck ceiling with T&G mahogany bead board, ROOFTOP DECK w/ OCEAN VIEWS, rear deck, high efficiency gas heat & central air w/ WIFI thermostats, tankless hot water heater, tiled showers w/ frameless glass door in master and semi-frameless in jr. master, hall bath w/ tile above tub, elevated vanities in bathrooms w/ quartz tops, and more! The property also features separate entrances, separate garages, tilt-in Windows, and a maintenance Free Exterior! Specs & Plans Available. Great Location! (Steps to the Beach) Great Property! (Quality New Construction) Great Value! See you on the Beach!