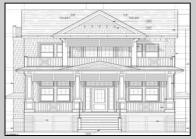

## **COMMENTS**

Wait until you see this Goldcoast high-end new construction build by custom builder \"J A Gavranich!\" This beautiful 2nd floor condo will feature: ELEVATOR, 4 bedrooms, 3 full baths, gourmet kitchen w/ high-end cabinetry, quartz countertops, tile backsplash, under counter lighting, upgraded SS Thermador appliances, spacious great room w/ gas vented fireplace that showcases beautiful shiplap from floor to ceiling, crown molding, 3\" wide random length tongue & groove hardwood flooring in great room, stairs, hallway, and master bedroom, wainscoting in living room & dining room, front deck ceiling with T&G mahogany bead board, ROOFTOP DECK w/ OCEAN VIEWS, rear deck, high efficiency gas heat & central air w/ WIFI thermostats, tankless hot water heater, tiled showers w/ frameless glass door in master and semi-frameless in jr. master, hall bath w/ tile above tub, elevated vanities in bathrooms w/ quartz tops, and more! The property also features separate entrances, separate garages, tilt-in Windows, and a maintenance Free Exterior! Specs & Plans Available. Great Location! (Steps to the Beach) Great Property! (Quality New Construction) Great Value! See you on the Beach!