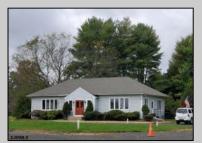

## 425 OAKSHADE ROAD Shamong Township, NJ 08088

## **COMMENTS**

GREAT LOCATION FOR PROFESSIONAL OFFICE, RETAIL OR RESTAURANT ON 1.6 ACRES WITH 20 PARKING SPACES WITH LAND FOR EXPANSION. PREVIOUSLY OPERATED AS A DAY CARE CENTER BUT EASY CONVERT TO RETAIL OR RESTAURANT EXCELLENT CONDITION WITH UPGRADES INCLUDING NEW ROOF AND NEW WELL.