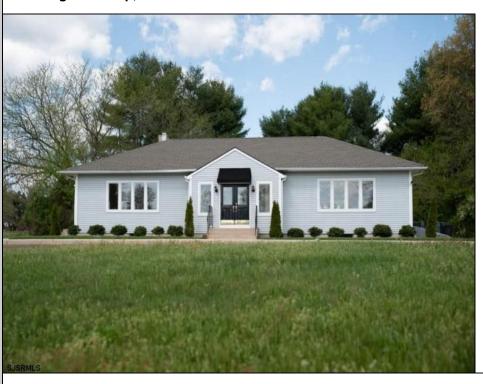

## **425 OAKSHADE ROAD** Shamong Township, NJ 08088

Asking \$479,000.00

## **COMMENTS**

GREAT LOCATION FOR PROFESSIONAL OFFICE, RETAIL OR RESTAURANT ON 1.6 ACRES WITH 20 PARKING SPACES WITH LAND FOR EXPANSION. PREVIOUSLY OPERATED AS A DAY CARE CENTER BUT EASY CONVERT TO RETAIL OR RESTAURANT EXCELLENT CONDITION WITH UPGRADES INCLUDING NEW ROOF AND NEW WELL.