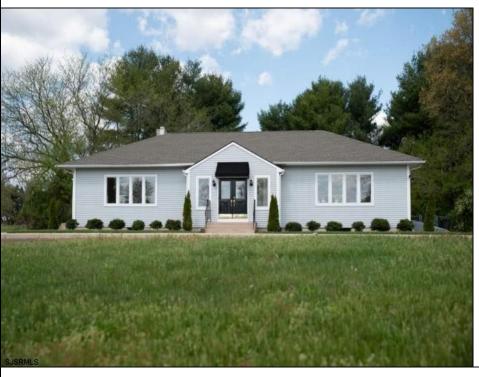

## **425 OAKSHADE ROAD** Shamong Township, NJ 08088

Asking \$479,000.00

## **COMMENTS**

GREAT LOCATION FOR PROFESSIONAL OFFICE, RETAIL OR RESTAURANT ON 1.6 ACRES WITH 20 PARKING SPACES WITH LAND FOR EXPANSION. PREVIOUSLY OPERATED AS A DAY CARE CENTER BUT EASY CONVERT TO RETAIL OR RESTAURANT EXCELLENT CONDITION WITH UPGRADES INCLUDING NEW ROOF AND NEW WELL.