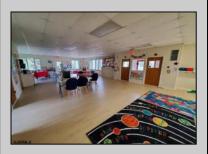

## **COMMENTS**

GREAT LOCATION FOR PROFESSIONAL OFFICE, RETAIL OR RESTAURANT ON 1.6 ACRES WITH 20 PARKING SPACES WITH LAND FOR EXPANSION. PREVIOUSLY OPERATED AS A DAY CARE CENTER BUT EASY CONVERT TO RETAIL OR RESTAURANT EXCELLENT CONDITION WITH UPGRADES INCLUDING NEW ROOF AND NEW WELL.

| PROPERTY DETAILS |                 |                   |                  |
|------------------|-----------------|-------------------|------------------|
| Exterior         | OutsideFeatures | ParkingGarage     | InteriorFeatures |
| Vinyl            | Sign            | 11 or More Spaces | Restroom         |
|                  |                 |                   | Storage          |