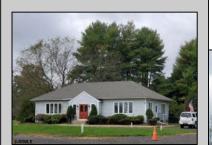

## **COMMENTS**

GREAT LOCATION FOR OFFICE BUILDING OR SCHOOL ON 1.6 ACRES WITH 20 PARKING SPACES OR COULD BE RETAIL OR RESTAURANT. PREVIOUSLY OPERATED AS A DAY CARE CENTER. EXCELLENT CONDITION WITH MANY UPGRADES INCLUDING NEW ROOF AND NEW WELL.

|                                                     | PROPE                             | RTY DETAILS                        | ETAILS                 |  |
|-----------------------------------------------------|-----------------------------------|------------------------------------|------------------------|--|
| Exterior<br>Vinyl                                   | OutsideFeatures<br>Sign           | ParkingGarage<br>11 or More Spaces | Basement<br>Unfinished |  |
| Heating<br>Forced Air<br>Gas-Natural<br>Multi-Zoned | Cooling<br>Central<br>Multi-Zoned | HotWater<br>Gas                    | Water<br>Well          |  |