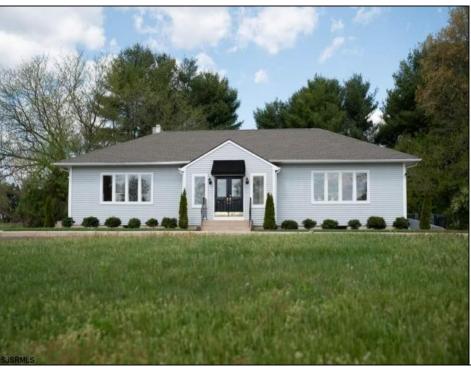

## **COMMENTS**

GREAT LOCATION FOR OFFICE BUILDING OR SCHOOL ON 1.6 ACRES WITH 20 PARKING SPACES OR COULD BE RETAIL OR RESTAURANT. PREVIOUSLY OPERATED AS A DAY CARE CENTER. EXCELLENT CONDITION WITH MANY UPGRADES INCLUDING NEW ROOF AND NEW WELL.