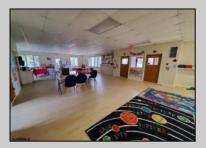

## **COMMENTS**

GREAT LOCATION FOR OFFICE BUILDING OR SCHOOL ON 1.6 ACRES WITH 20 PARKING SPACES OR COULD BE RETAIL OR RESTAURANT. PREVIOUSLY OPERATED AS A DAY CARE CENTER. EXCELLENT CONDITION WITH MANY UPGRADES INCLUDING NEW ROOF AND NEW WELL.