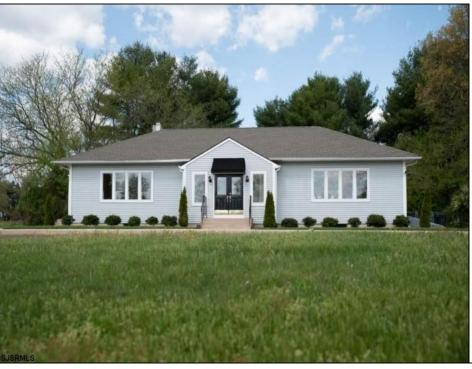

## **COMMENTS**

GREAT LOCATION FOR OFFICE BUILDING OR SCHOOL ON 1.6 ACRES WITH 20 PARKING SPACES OR COULD BE RETAIL OR RESTAURANT. PREVIOUSLY OPERATED AS A DAY CARE CENTER. EXCELLENT CONDITION WITH MANY UPGRADES INCLUDING NEW ROOF AND NEW WELL.

## **PROPERTY DETAILS**

Exterior OutsideFeatures ParkingGarage **Basement** Vinyl Sign 11 or More Spaces Unfinished

Cooling HotWater Water Heating Forced Air Central Gas Well Multi-Zoned Gas-Natural Multi-Zoned