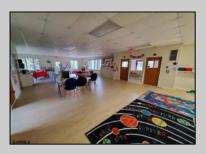

## **COMMENTS**

GREAT LOCATION FOR OFFICE BUILDING OR SCHOOL ON 1.6 ACRES WITH 20 PARKING SPACES OR COULD BE RETAIL OR RESTAURANT. PREVIOUSLY OPERATED AS A DAY CARE CENTER. EXCELLENT CONDITION WITH MANY UPGRADES INCLUDING NEW ROOF AND NEW WELL.

## **PROPERTY DETAILS**

Exterior OutsideFeatures ParkingGarage **Basement** Vinyl Sign 11 or More Spaces Unfinished

Cooling HotWater Water Heating Forced Air Central Gas Well Multi-Zoned Gas-Natural Multi-Zoned