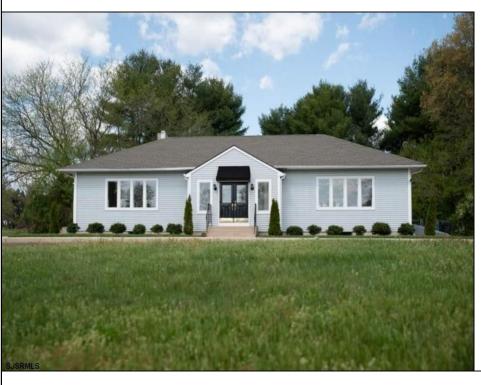

## **425 OAKSHADE ROAD** Shamong Township, NJ 08088

Asking \$479,000.00

## **COMMENTS**

GREAT LOCATION FOR OFFICE BUILDING OR SCHOOL ON 1.6 ACRES WITH 20 PARKING SPACES OR COULD BE RETAIL OR RESTAURANT. PREVIOUSLY OPERATED AS A DAY CARE CENTER. EXCELLENT CONDITION WITH MANY UPGRADES INCLUDING NEW ROOF AND NEW WELL.

## **PROPERTY DETAILS**

Exterior OutsideFeatures ParkingGarage **Basement** Vinyl Sign 11 or More Spaces Unfinished

Cooling HotWater Water Heating Forced Air Central Gas Well Multi-Zoned Gas-Natural Multi-Zoned