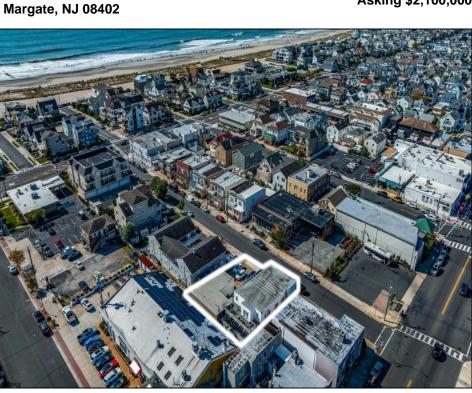

## COMMENTS

Located on an 84' x 80' lot within the central business district of Margate this commercial opportunity is comprised of a 6,000 +/- 2 story building plus an adjacent 1,500 +/- vacant garage and parking lot. Currently occupied as first floor business and 2 second floor apartments. Real estate only for sale. By appointment only. Not shown during business hours. **PROPERTY DETAILS** 

## Asking \$2,100,000.00