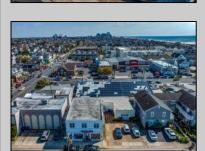

## **COMMENTS**

Located on an 84' x 80' lot within the central business district of Margate this commercial opportunity is comprised of a 6,000 +/- 2 story building plus an adjacent 1,500 +/- vacant garage and parking lot. Currently occupied as first floor business and 2 second floor apartments. Real estate only for sale. By appointment only. Not shown during business hours.