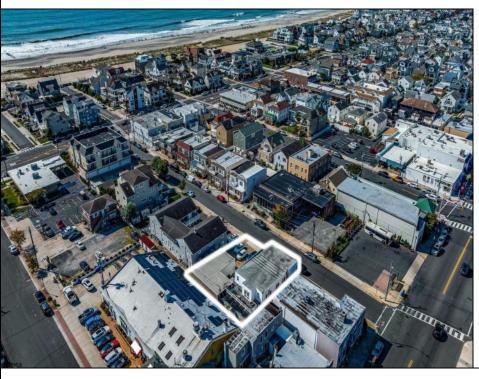

## **COMMENTS**

Located on an 84' x 80' lot within the central business district of Margate this commercial opportunity is comprised of a 6,000 +/- 2 story building plus an adjacent 1,500 +/- vacant garage and parking lot. Currently occupied as first floor business and 2 second floor apartments. Real estate only for sale. By appointment only. Not shown during business hours.

PROPERTY DETAILS

Water Sewer Public Public Sewer

Ask for Thomas Byrne Berger Realty Inc 3160 Asbury Avenue, Ocean City Call: 609-399-0076