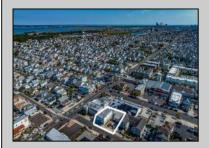

## **COMMENTS**

Located on an 84' x 80' lot within the central business district of Margate this commercial opportunity is comprised of a 6,000 +/- 2 story building plus an adjacent 1,500 +/- vacant garage and parking lot. Currently occupied as first floor business and 2 second floor apartments. Real estate only for sale. By appointment only. Not shown during business hours.