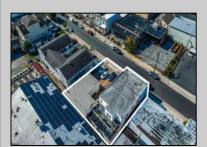

## **COMMENTS**

Located on an 84' x 80' lot within the central business district of Margate this commercial opportunity is comprised of a 6,000 +/- 2 story building plus an adjacent 1,500 +/- vacant garage and parking lot. Currently occupied as first floor business and 2 second floor apartments. Real estate only for sale. By appointment only. Not shown during business hours.