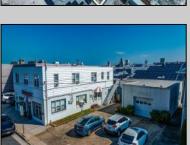

## **COMMENTS**

Located on an 84' x 80' lot within the central business district of Margate this commercial opportunity is comprised of a 6,000 +/- 2 story building plus an adjacent 1,500 +/- vacant garage and parking lot. Currently occupied as first floor business and 2 second floor apartments. Real estate only for sale. By appointment only. Not shown during business hours.