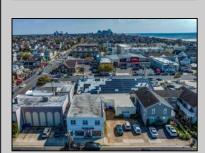

## **COMMENTS**

Located on an 84' x 80' lot within the central business district of Margate this commercial opportunity is comprised of a 6,000 +/- 2 story building plus an adjacent 1,500 +/- vacant garage and parking lot. Currently occupied as first floor business and 2 second floor apartments. Real estate only for sale. By appointment only. Not shown during business hours.