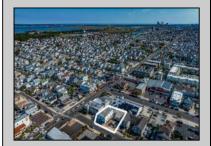

## **COMMENTS**

Located on an 84' x 80' lot within the central business district of Margate this commercial opportunity is comprised of a 6,000 +/- 2 story building plus an adjacent 1,500 +/- vacant garage and parking lot. Currently occupied as first floor business and 2 second floor apartments. Real estate only for sale. By appointment only. Not shown during business hours.