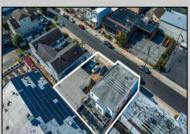

## **COMMENTS**

Located on an 84' x 80' lot within the central business district of Margate this commercial opportunity is comprised of a 6,000 +/- 2 story building plus an adjacent 1,500 +/- vacant garage and parking lot. Currently occupied as first floor business and 2 second floor apartments. Real estate only for sale. By appointment only. Not shown during business hours.