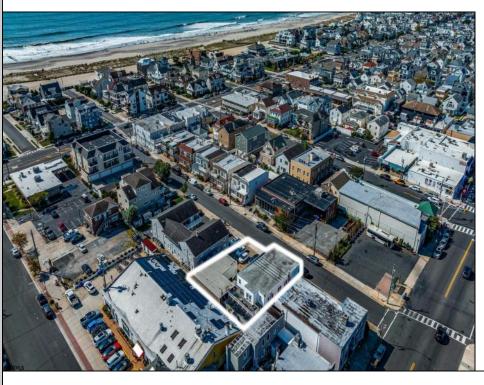

## **COMMENTS**

Located on an 84' x 80' lot within the central business district of Margate this commercial opportunity is comprised of a 6,000 +/- 2 story building plus an adjacent 1,500 +/- vacant garage and parking lot. Currently occupied as first floor business and 2 second floor apartments. Real estate only for sale. By appointment only. Not shown during business hours.