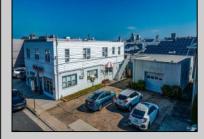

## COMMENTS

Located on an 84' x 80' lot within the central business district of Margate this commercial opportunity is comprised of a 6,000 +/- 2 story building plus an adjacent 1,500 +/- vacant garage and parking lot. Currently occupied as first floor business and 2 second floor apartments. Real estate only for sale. By appointment only. Not shown during business hours. **PROPERTY DETAILS** 