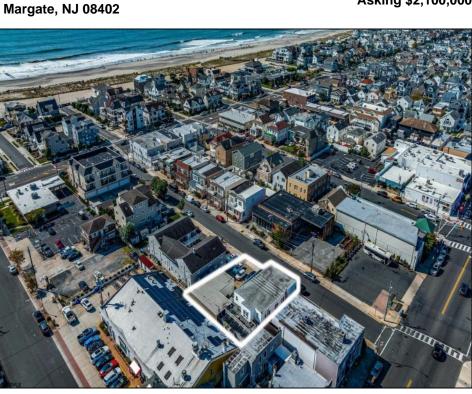

## COMMENTS

Located on an 84' x 80' lot within the central business district of Margate this commercial opportunity is comprised of a 6,000 +/- 2 story building plus an adjacent 1,500 +/- vacant garage and parking lot. Currently occupied as first floor business and 2 second floor apartments. Real estate only for sale. By appointment only. Not shown during business hours. **PROPERTY DETAILS** 

## Asking \$2,100,000.00