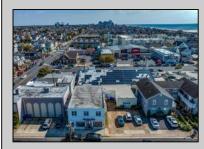

## COMMENTS

Located on an 84' x 80' lot within the central business district of Margate this commercial opportunity is comprised of a 6,000 +/- 2 story building plus an adjacent 1,500 +/- vacant garage and parking lot. Currently occupied as first floor business and 2 second floor apartments. Real estate only for sale. By appointment only. Not shown during business hours. **PROPERTY DETAILS** 