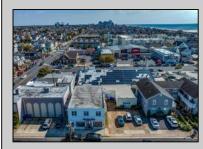

## COMMENTS

Located on an 84' x 80' lot within the central business district of Margate this commercial opportunity is comprised of a 6,000 +/- 2 story building plus an adjacent 1,500 +/- vacant garage and parking lot. Currently occupied as first floor business and 2 second floor apartments. Real estate only for sale. By appointment only. Not shown during business hours. **PROPERTY DETAILS** 