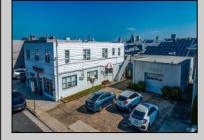

## COMMENTS

Located on an 84' x 80' lot within the central business district of Margate this commercial opportunity is comprised of a 6,000 +/- 2 story building plus an adjacent 1,500 +/- vacant garage and parking lot. Currently occupied as first floor business and 2 second floor apartments. Real estate only for sale. By appointment only. Not shown during business hours. **PROPERTY DETAILS** 