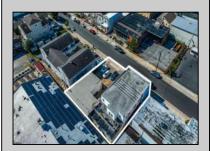

## COMMENTS

Located on an 84' x 80' lot within the central business district of Margate this commercial opportunity is comprised of a 6,000 +/- 2 story building plus an adjacent 1,500 +/- vacant garage and parking lot. Currently occupied as first floor business and 2 second floor apartments. Real estate only for sale. By appointment only. Not shown during business hours. **PROPERTY DETAILS** 