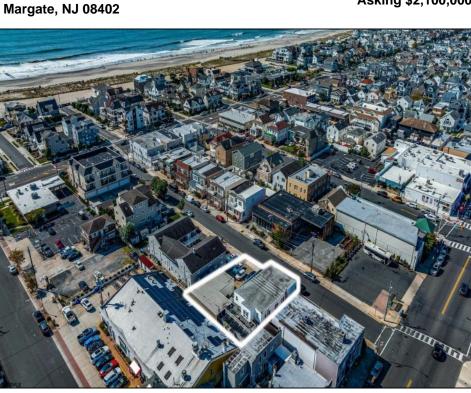

## COMMENTS

Located on an 84' x 80' lot within the central business district of Margate this commercial opportunity is comprised of a 6,000 +/- 2 story building plus an adjacent 1,500 +/- vacant garage and parking lot. Currently occupied as first floor business and 2 second floor apartments. Real estate only for sale. By appointment only. Not shown during business hours. **PROPERTY DETAILS** 

## Asking \$2,100,000.00