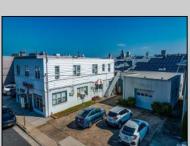

## **COMMENTS**

Located on an 84' x 80' lot within the central business district of Margate this commercial opportunity is comprised of a 6,000 +/- 2 story building plus an adjacent 1,500 +/- vacant garage and parking lot. Currently occupied as first floor business and 2 second floor apartments. Real estate only for sale. By appointment only. Not shown during business hours.