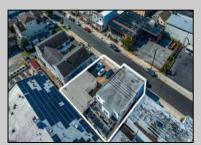

## **COMMENTS**

Located on an 84' x 80' lot within the central business district of Margate this commercial opportunity is comprised of a 6,000 +/- 2 story building plus an adjacent 1,500 +/- vacant garage and parking lot. Currently occupied as first floor business and 2 second floor apartments. Real estate only for sale. By appointment only. Not shown during business hours.