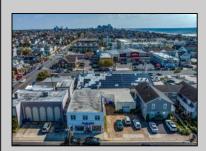

## **COMMENTS**

Located on an 84' x 80' lot within the central business district of Margate this commercial opportunity is comprised of a 6,000 +/- 2 story building plus an adjacent 1,500 +/- vacant garage and parking lot. Currently occupied as first floor business and 2 second floor apartments. Real estate only for sale. By appointment only. Not shown during business hours.