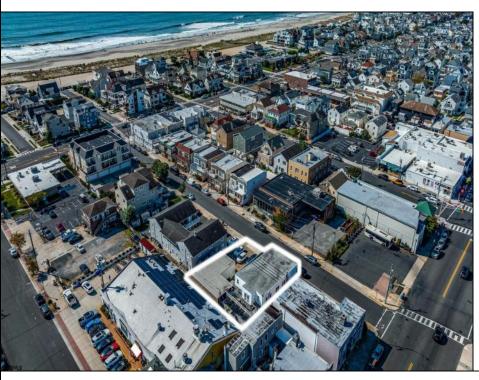

## **COMMENTS**

Located on an 84' x 80' lot within the central business district of Margate this commercial opportunity is comprised of a 6,000 +/- 2 story building plus an adjacent 1,500 +/- vacant garage and parking lot. Currently occupied as first floor business and 2 second floor apartments. Real estate only for sale. By appointment only. Not shown during business hours.