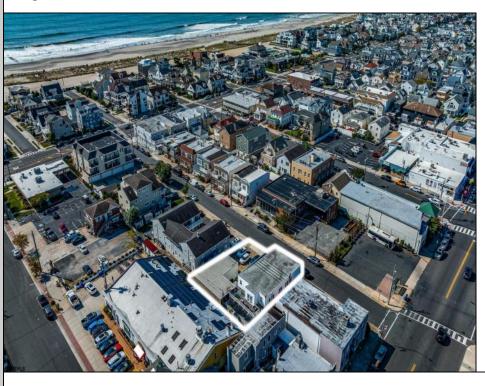

## **COMMENTS**

Located on an 84' x 80' lot within the central business district of Margate this commercial opportunity is comprised of a 6,000 +/- 2 story building plus an adjacent 1,500 +/- vacant garage and parking lot. Currently occupied as first floor business and 2 second floor apartments. Real estate only for sale. By appointment only. Not shown during business hours.