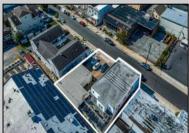

## **COMMENTS**

Located on an 84' x 80' lot within the central business district of Margate this commercial opportunity is comprised of a 6,000 +/- 2 story building plus an adjacent 1,500 +/- vacant garage and parking lot. Currently occupied as first floor business and 2 second floor apartments. Real estate only for sale. By appointment only. Not shown during business hours.