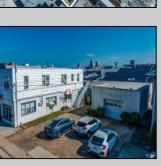

## **COMMENTS**

Located on an 84' x 80' lot within the central business district of Margate this commercial opportunity is comprised of a 6,000 +/- 2 story building plus an adjacent 1,500 +/- vacant garage and parking lot. Currently occupied as first floor business and 2 second floor apartments. Real estate only for sale. By appointment only. Not shown during business hours.