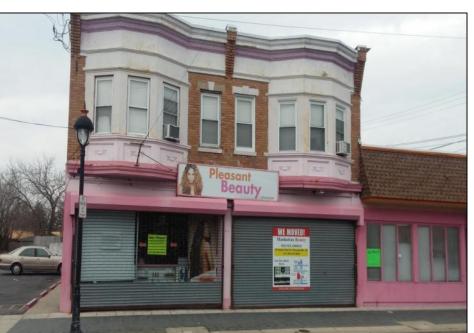

## **COMMENTS**

PRICE IMPROVEMENT!! Just 15 mins to Atlantic City-- The new \"Hollywood on the East Coast\" has arrived! ACx1 Movie & Television Studios have Built & They are Coming!! Get Investment & Business Ready with this 4 UNIT MIXED USE CORNER PROPERTY. Former Uses: Retail Beauty Supply, Retail Jewelry/Accessories, Corner (Dine-In/Take-Out) Restaurant. TWO 3 BEDROOM APTS rentals in area \$2100 - \$2300 per month Positive Cash Flow; Buildings & Both Apts have separate Utility meters. New Roof in 2009. C/A in store is less than 1 yr. Ample (warehouse) storage in rear & additional full basement (unfinished). Electric & Plumbing upgraded 2010. Apts are spacious & features H/W flooring throughout, EIK, Dining Area and New Bath Fitters Bathroom. Privacy fenced (concrete yard/patio). Paved parking for 6 cars with Two-Street access. Bus stops at corner, heavy foot, car traffic. Mins to AC Exwy & GSP; 24 hr appt is necessary, LB to accompany. GRANTS, SBA LOANS & UEZ INCENTIVES, Call for details. Selling as-is where-is. No warranties or guarantees by Owner or Broker. Buyer is responsible to satisfy any lender and municipal requirements to secure financing and certificate of occupancy.