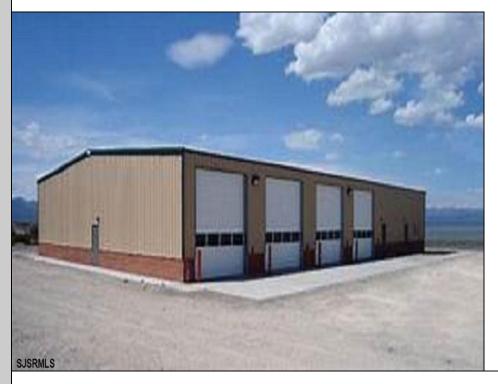

## COMMENTS

NEW 7,200 SQ FT WAREHOUSE AND OFFICE BUILDINGS ON 1.9 ACRE COMMERCIAL AND INDUSTRIAL SITE IN A GREAT UPPER TOWNSHIP LOCATION OFF ROUTE 9 NEAR OCEAN CITY AND OTHER SHORE AREAS.

**OutsideFeatures** Loading Dock Storage Building Truck Door

**PROPERTY DETAILS** ParkingGarage 11 or More Spaces

**InteriorFeatures** 220 Volt Electricity 440 Volt Electricity Restroom Security System Storage Three Phase Electric

Basement Slab

Heating Gas-Natural Cooling Wall Units HotWater Gas