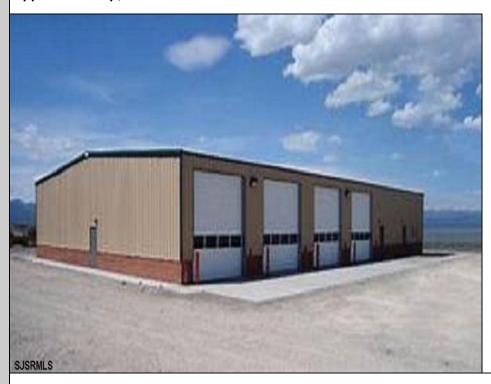

## **COMMENTS**

NEW 8,000 SQ FT WAREHOUSE AND OFFICE BUILDINGS ON 1.9 ACRE COMMERCIAL AND INDUSTRIAL SITE IN A GREAT UPPER TOWNSHIP LOCATION OFF ROUTE 9 NEAR OCEAN CITY AND OTHER SHORE AREAS.

## PROPERTY DETAILS

OutsideFeatures Loading Dock Storage Building Truck Door ParkingGarage 11 or More Spaces InteriorFeatures 220 Volt Electricity 440 Volt Electricity

440 Volt Electricity Restroom Security System Storage Three Phase Electric