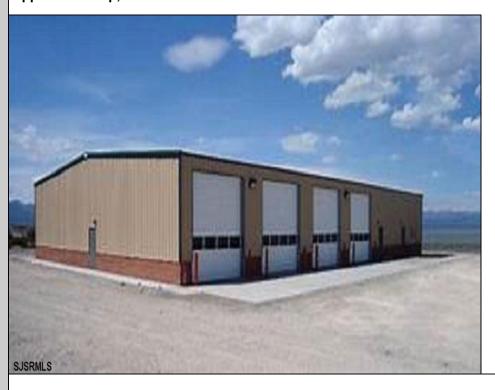

## **COMMENTS**

NEW 8,000 SQ FT WAREHOUSE AND OFFICE BUILDINGS ON 1.9 ACRE COMMERCIAL AND INDUSTRIAL SITE IN A GREAT UPPER TOWNSHIP LOCATION OFF ROUTE 9 NEAR OCEAN CITY AND OTHER SHORE AREAS.

## **PROPERTY DETAILS**

OutsideFeatures Loading Dock Storage Building Truck Door ParkingGarage 11 or More Spaces InteriorFeatures 220 Volt Electricity 440 Volt Electricity

440 Volt Electricity Restroom Security System Storage