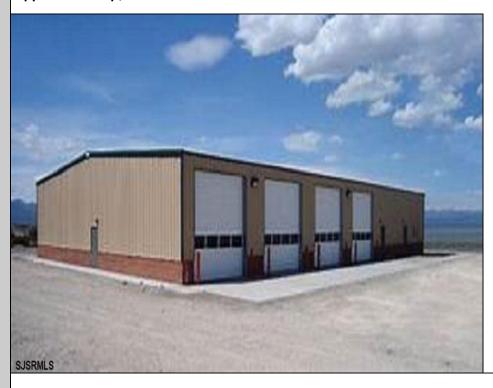

## **COMMENTS**

NEW 7,200 SQ FT WAREHOUSE AND OFFICE BUILDINGS ON 1.9 ACRE COMMERCIAL AND INDUSTRIAL SITE IN A GREAT UPPER TOWNSHIP LOCATION OFF ROUTE 9 NEAR SHORE AREAS. SOME FEATURES MAY BE DIFFERENT THAN AS SHOWN.

## PROPERTY DETAILS

OutsideFeatures Loading Dock Storage Building Truck Door ParkingGarage 11 or More Spaces InteriorFeatures 220 Volt Electricity 440 Volt Electricity

Basement Slab

Storage
Three Phase Electric