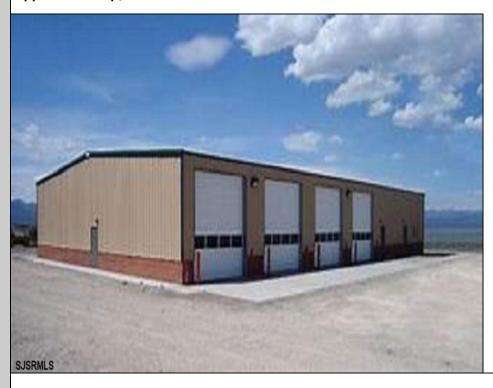

## **COMMENTS**

NEW 8,000 SQ FT WAREHOUSE AND OFFICE BUILDINGS ON 1.9 ACRE COMMERCIAL AND INDUSTRIAL SITE IN A GREAT UPPER TOWNSHIP LOCATION OFF ROUTE 9 NEAR OCEAN CITY AND OTHER SHORE AREAS.

## **PROPERTY DETAILS**

OutsideFeatures Loading Dock Storage Building Truck Door ParkingGarage 11 or More Spaces InteriorFeatures 220 Volt Electricity 440 Volt Electricity

440 Volt Electricity
Restroom
Security System
Storage
Three Phase Electric