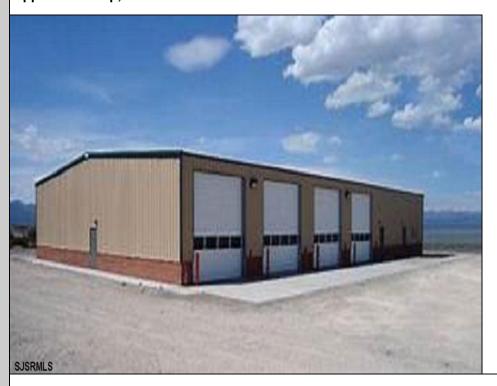

## **COMMENTS**

NEW 8,000 SQ FT WAREHOUSE AND OFFICE BUILDINGS ON 1.9 ACRE COMMERCIAL AND INDUSTRIAL SITE IN A GREAT UPPER TOWNSHIP LOCATION OFF ROUTE 9 NEAR OCEAN CITY AND OTHER SHORE AREAS.

## **PROPERTY DETAILS**

OutsideFeatures Loading Dock Storage Building Truck Door ParkingGarage 11 or More Spaces InteriorFeatures
220 Volt Electricity
440 Volt Electricity

Basement

Slab

440 Volt Electricity Restroom Security System Storage Three Phase Electric