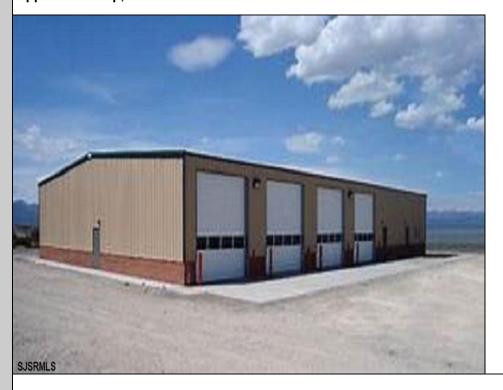

## **COMMENTS**

NEW 8,000 SQ FT WAREHOUSE AND OFFICE BUILDINGS ON 1.9 ACRE COMMERCIAL AND INDUSTRIAL SITE IN A GREAT UPPER TOWNSHIP LOCATION OFF ROUTE 9 NEAR OCEAN CITY AND OTHER SHORE AREAS.

## **PROPERTY DETAILS**

OutsideFeatures Loading Dock Storage Building Truck Door

ParkingGarage 11 or More Spaces InteriorFeatures 220 Volt Electricity 440 Volt Electricity

Restroom Security System Storage