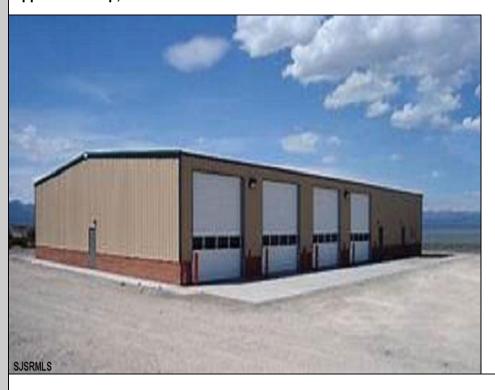

## **COMMENTS**

NEW 7,200 SQ FT WAREHOUSE AND OFFICE BUILDINGS ON 1.9 ACRE COMMERCIAL AND INDUSTRIAL SITE IN A GREAT UPPER TOWNSHIP LOCATION OFF ROUTE 9 NEAR SHORE AREAS. SOME FEATURES MAY BE DIFFERENT THAN AS SHOWN.