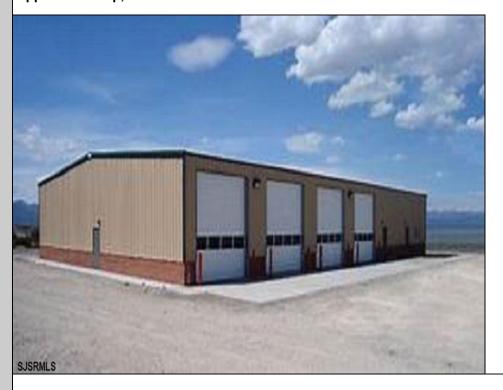

## **COMMENTS**

NEW 8,000 SQ FT WAREHOUSE AND OFFICE BUILDINGS ON 1.9 ACRE COMMERCIAL AND INDUSTRIAL SITE IN A GREAT UPPER TOWNSHIP LOCATION OFF ROUTE 9 NEAR OCEAN CITY AND OTHER SHORE AREAS.

## **PROPERTY DETAILS**

OutsideFeatures Loading Dock Storage Building Truck Door ParkingGarage 11 or More Spaces InteriorFeatures 220 Volt Electricity 440 Volt Electricity

440 Volt Electricity Restroom Security System Storage Three Phase Electric