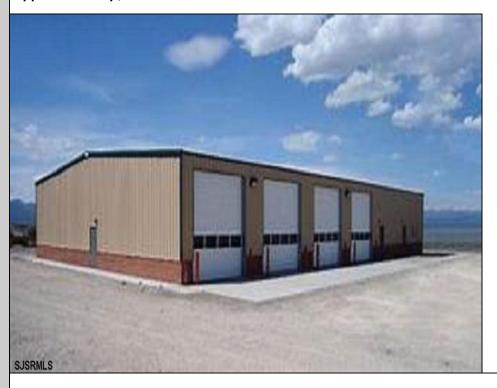

## **COMMENTS**

NEW 7,200 SQ FT WAREHOUSE AND OFFICE BUILDINGS ON 1.9 ACRE COMMERCIAL AND INDUSTRIAL SITE IN A GREAT UPPER TOWNSHIP LOCATION OFF ROUTE 9 NEAR SHORE AREAS. SOME FEATURES MAY BE DIFFERENT THAN AS SHOWN.