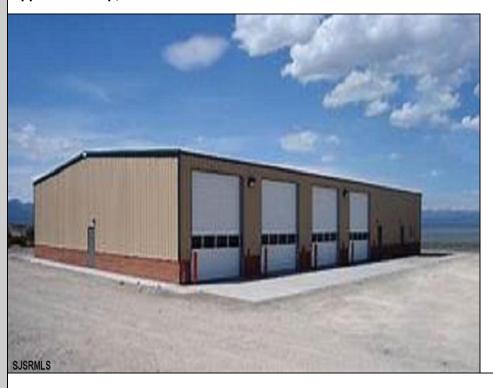

## **COMMENTS**

NEW 7,200 SQ FT WAREHOUSE AND OFFICE BUILDINGS ON 1.9 ACRE COMMERCIAL AND INDUSTRIAL SITE IN A GREAT UPPER TOWNSHIP LOCATION OFF ROUTE 9 NEAR SHORE AREAS. SOME FEATURES MAY BE DIFFERENT THAN AS SHOWN.

## **PROPERTY DETAILS**

OutsideFeatures Loading Dock Storage Building Truck Door ParkingGarage 11 or More Spaces InteriorFeatures 220 Volt Electricity 440 Volt Electricity

Basement Slab

Three Phase Electric