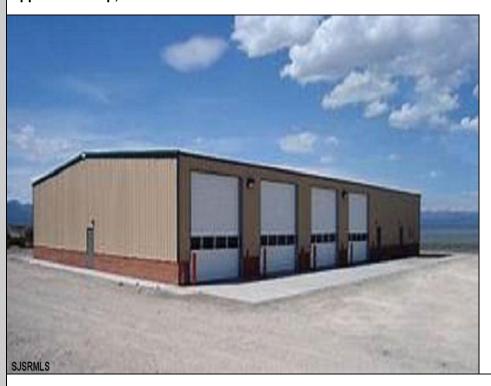

## **COMMENTS**

NEW 8,000 SQ FT WAREHOUSE AND OFFICE BUILDINGS ON 1.9 ACRE COMMERCIAL AND INDUSTRIAL SITE IN A GREAT UPPER TOWNSHIP LOCATION OFF ROUTE 9 NEAR OCEAN CITY AND OTHER SHORE AREAS.

## PROPERTY DETAILS

OutsideFeatures Loading Dock Storage Building Truck Door ParkingGarage 11 or More Spaces InteriorFeatures 220 Volt Electricity 440 Volt Electricity

440 Volt Electricity Restroom Security System Storage Three Phase Electric