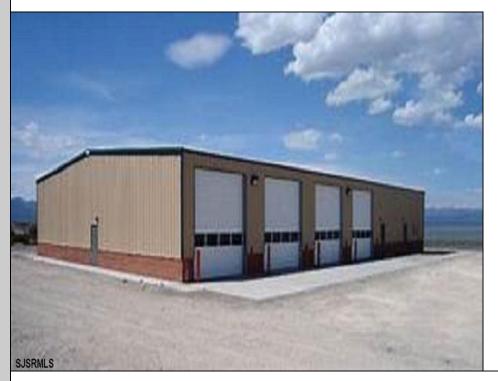

## COMMENTS

NEW 8,000 SQ FT WAREHOUSE AND OFFICE BUILDINGS ON 1.9 ACRE COMMERCIAL AND INDUSTRIAL SITE IN A GREAT UPPER TOWNSHIP LOCATION OFF ROUTE 9 NEAR OCEAN CITY AND OTHER SHORE AREAS.

OutsideFeatures Loading Dock Storage Building Truck Door PROPERTY DETAILS ParkingGarage InteriorFeat 11 or More Spaces 220 Volt Ele