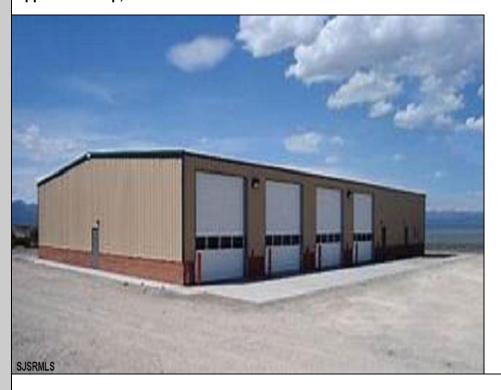

## **COMMENTS**

NEW 7,200 SQ FT WAREHOUSE AND OFFICE BUILDINGS ON 1.9 ACRE COMMERCIAL AND INDUSTRIAL SITE IN A GREAT UPPER TOWNSHIP LOCATION OFF ROUTE 9 NEAR OCEAN CITY AND OTHER SHORE AREAS.

## **PROPERTY DETAILS**

OutsideFeatures Loading Dock Storage Building Truck Door

ParkingGarage 11 or More Spaces InteriorFeatures 220 Volt Electricity

440 Volt Electricity Restroom Security System Storage