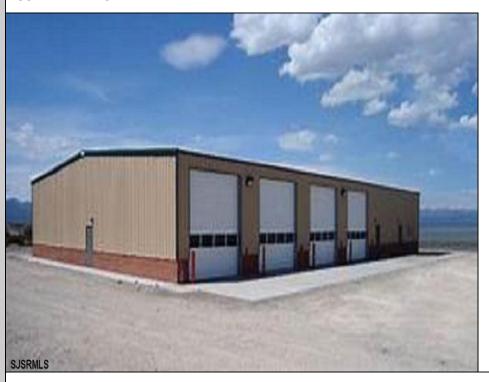

## **COMMENTS**

NEW 8,000 SQ FT WAREHOUSE AND OFFICE BUILDINGS ON 1.9 ACRE COMMERCIAL AND INDUSTRIAL SITE IN A GREAT UPPER TOWNSHIP LOCATION OFF ROUTE 9 NEAR OCEAN CITY AND OTHER SHORE AREAS.

## PROPERTY DETAILS

OutsideFeatures Loading Dock Storage Building Truck Door ParkingGarage 11 or More Spaces InteriorFeatures 220 Volt Electricity 440 Volt Electricity

440 Volt Electricity Restroom Security System Storage Three Phase Electric