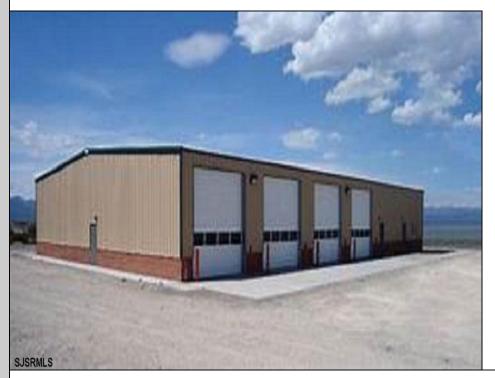

## COMMENTS

NEW 7,200 SQ FT WAREHOUSE AND OFFICE BUILDINGS ON 1.9 ACRE COMMERCIAL AND INDUSTRIAL SITE IN A GREAT UPPER TOWNSHIP LOCATION OFF ROUTE 9 NEAR SHORE AREAS. SOME FEATURES MAY BE DIFFERENT THAN AS SHOWN. PROPERTY DETAILS

OutsideFeatures Loading Dock Storage Building Truck Door ParkingGarage 11 or More Spaces InteriorFeatures 220 Volt Electricity 440 Volt Electricity Storage Three Phase Electric

Heating Gas-Natural Cooling Wall Units HotWater Gas