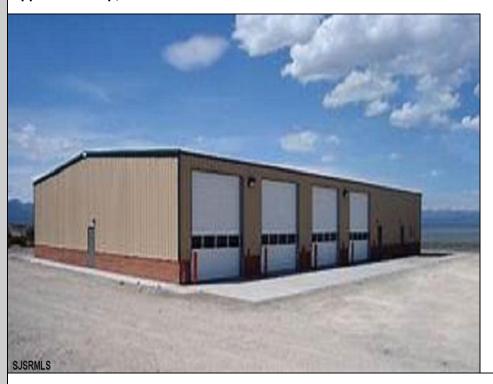

## **COMMENTS**

NEW 7,200 SQ FT WAREHOUSE AND OFFICE BUILDINGS ON 1.9 ACRE COMMERCIAL AND INDUSTRIAL SITE IN A GREAT UPPER TOWNSHIP LOCATION OFF ROUTE 9 NEAR OCEAN CITY AND OTHER SHORE AREAS.

## PROPERTY DETAILS

OutsideFeatures Loading Dock Storage Building Truck Door ParkingGarage 11 or More Spaces InteriorFeatures 220 Volt Electricity 440 Volt Electricity

440 Volt Electricity
Restroom
Security System
Storage
Three Phase Electric