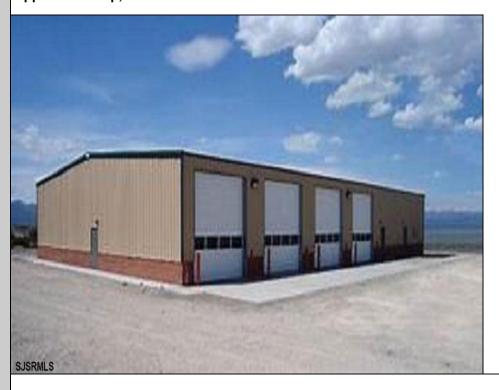

## **COMMENTS**

NEW 7,200 SQ FT WAREHOUSE AND OFFICE BUILDINGS ON 1.9 ACRE COMMERCIAL AND INDUSTRIAL SITE IN A GREAT UPPER TOWNSHIP LOCATION OFF ROUTE 9 NEAR OCEAN CITY AND OTHER SHORE AREAS.

## **PROPERTY DETAILS**

OutsideFeatures Loading Dock Storage Building Truck Door

ParkingGarage 11 or More Spaces InteriorFeatures 220 Volt Electricity 440 Volt Electricity

Security System

Storage Three Phase Electric