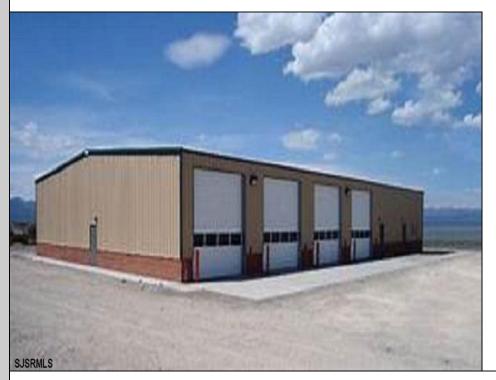

## COMMENTS

NEW 8,000 SQ FT WAREHOUSE AND OFFICE BUILDINGS ON 1.9 ACRE COMMERCIAL AND INDUSTRIAL SITE IN A GREAT UPPER TOWNSHIP LOCATION OFF ROUTE 9 NEAR OCEAN CITY AND OTHER SHORE AREAS.

OutsideFeatures Loading Dock Storage Building Truck Door PROPERTY DETAILS ParkingGarage InteriorFeat 11 or More Spaces 220 Volt Ele