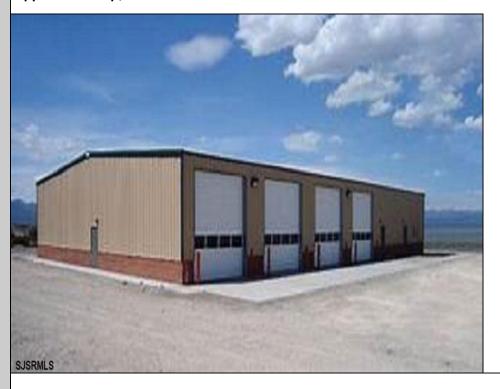

## **COMMENTS**

NEW 7,200 SQ FT WAREHOUSE AND OFFICE BUILDINGS ON 1.9 ACRE COMMERCIAL AND INDUSTRIAL SITE IN A GREAT UPPER TOWNSHIP LOCATION OFF ROUTE 9 NEAR SHORE AREAS. SOME FEATURES MAY BE DIFFERENT THAN AS SHOWN.

## **PROPERTY DETAILS**

OutsideFeatures Loading Dock Storage Building Truck Door

ParkingGarage 11 or More Spaces InteriorFeatures 220 Volt Electricity 440 Volt Electricity

Three Phase Electric

Basement Slab