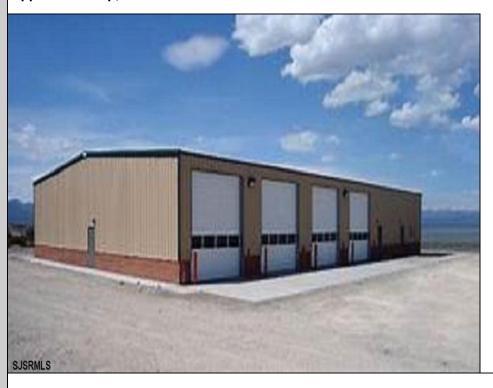

## **COMMENTS**

NEW 8,000 SQ FT WAREHOUSE AND OFFICE BUILDINGS ON 1.9 ACRE COMMERCIAL AND INDUSTRIAL SITE IN A GREAT UPPER TOWNSHIP LOCATION OFF ROUTE 9 NEAR OCEAN CITY AND OTHER SHORE AREAS.

## **PROPERTY DETAILS**

OutsideFeatures Loading Dock Storage Building Truck Door ParkingGarage 11 or More Spaces InteriorFeatures 220 Volt Electricity 440 Volt Electricity Basement Slab

Storage Three Phase Electric