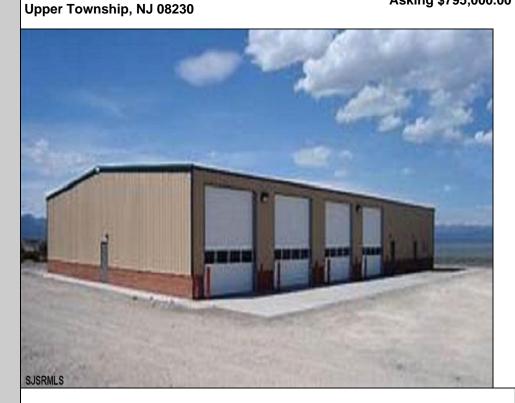

## COMMENTS

NEW 8,000 SQ FT WAREHOUSE AND OFFICE BUILDINGS ON 1.9 ACRE COMMERCIAL AND INDUSTRIAL SITE IN A GREAT UPPER TOWNSHIP LOCATION OFF ROUTE 9 NEAR OCEAN CITY AND OTHER SHORE AREAS.

OutsideFeatures Loading Dock Storage Building Truck Door PROPERTY DETAILS ParkingGarage InteriorFeat 11 or More Spaces 220 Volt Ele