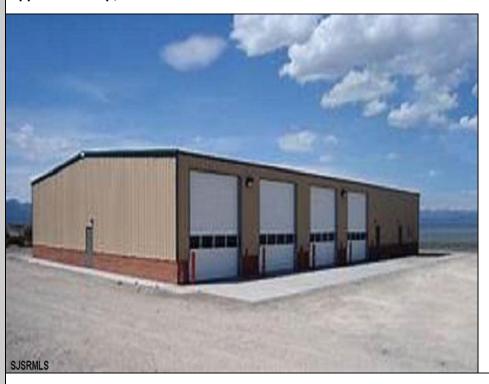

## **COMMENTS**

NEW 7,200 SQ FT WAREHOUSE AND OFFICE BUILDINGS ON 1.9 ACRE COMMERCIAL AND INDUSTRIAL SITE IN A GREAT UPPER TOWNSHIP LOCATION OFF ROUTE 9 NEAR OCEAN CITY AND OTHER SHORE AREAS.

## **PROPERTY DETAILS**

OutsideFeatures Loading Dock Storage Building Truck Door ParkingGarage 11 or More Spaces InteriorFeatures 220 Volt Electricity 440 Volt Electricity

440 Volt Electricity Restroom Security System Storage Three Phase Electric